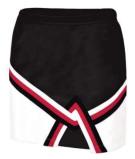

We will cheer in 3 age groups- k-1, 2-3, and 4-6. If this needs to be changed due to numbers, we will let everyone know.

The cost of the program for the season is \$65 and includes shell, skirt, poms, and bow. You will need to have shorts or bloomers for under skirt, comfortable shoes (preferably mainly white) and socks for games. Practices will be in any comfy clothes and sneakers you have!