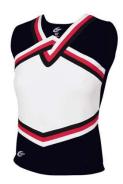

We will cheer in 3 age groups- k-1, 2-3, and 4-6. If this needs to be changed due to numbers, we will let everyone know.

The cost of the program for the season is \$65 and includes shell, skirt, poms, and bow. You will need to have shorts or bloomers for under skirt, comfortable shoes (preferably mainly white) and socks for games. Practices will be in any comfy clothes and sneakers you have!